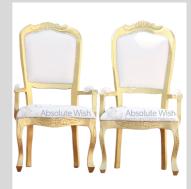

## LUXURY & STANDARD CHAIRS

WOODEN PADDED LOUIS CHAIR R100

LOUIS CHAIR R100 PRODUCT CODE: WPG02

WOODEN HIS & HERS ARM CHAIR R300

PRODUCT CODE: WHHP3

WOODEN HIS & HERS ARM CHAIR R300 PRODUCT CODE: WHHW1

BLACK GOLD TRIM CHAIR R80