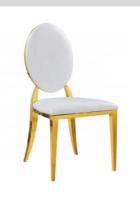

## LUXURY & STANDARD CHAIRS

WOODEN PADDED LOUIS CHAIR R100

LOUIS CHAIR R100 PRODUCT CODE: WPG02

WOODEN HIS & HERS ARM CHAIR R300

PRODUCT CODE: WHHP3

WOODEN HIS & HERS ARM CHAIR R300 PRODUCT CODE: WHHW1

BLACK GOLD TRIM CHAIR R80

PRODUCT CODE: BGTC1

WHITE GOLD TRIM CHAIR **R80** 

PRODUCT CODE: WGTC2

BLACK PADDED LOUIS CHAIR R100

PRODUCT CODE: BPLC1

WHITE PADDED LOUIS CHAIR R100 PRODUCT CODE: WPLC2

R

BLACK GLASS LOUIS CHAIR R100 PRODUCT CODE: BGLC01