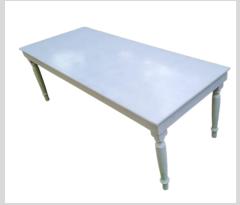

#### TRESSLE TABLE

PRODUCT CODE: TAB-02

WHITE TABLE PRODUCT CODE: TAB-03 R300

BLACK TABLE PRODUCT CODE: TAB-04

R300