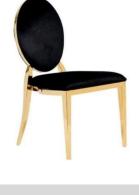

## LUXURY & STANDARD CHAIRS

WOODEN PADDED LOUIS CHAIR R100

LOUIS CHAIR R100 PRODUCT CODE: WPG02

WOODEN HIS & HERS ARM CHAIR R300

PRODUCT CODE: WHHP3

WOODEN HIS & HERS ARM CHAIR R300 PRODUCT CODE: WHHW1

BLACK GOLD TRIM CHAIR R80

PRODUCT CODE: BGTC1

WHITE GOLD TRIM CHAIR **R80** 

PRODUCT CODE: WGTC2

BLACK PADDED LOUIS CHAIR R100

PRODUCT CODE: BPLC1

WHITE PADDED LOUIS CHAIR R100 PRODUCT CODE: WPLC2

R

BLACK GLASS LOUIS CHAIR R100 PRODUCT CODE: BGLC01