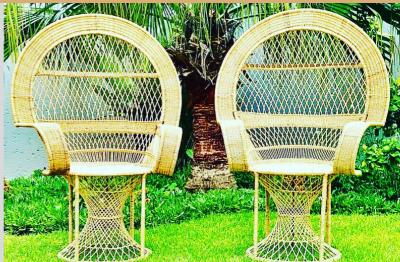

#### CHAIRS

**RATTAN CHAIRS** 

R250

PRODUCT CODE: RTTC-01
Available in Natural, White & Blue

PEACOCK CHAIRS R400

PRODUCT CODE: PHHC-2