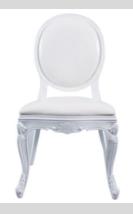

PRODUCT CODE: BGTC1

WHITE GOLD TRIM CHAIR **R80** 

PRODUCT CODE: WGTC2

BLACK PADDED LOUIS CHAIR R100

PRODUCT CODE: BPLC1

WHITE PADDED LOUIS CHAIR R100 PRODUCT CODE: WPLC2

R

BLACK GLASS LOUIS CHAIR R100 PRODUCT CODE: BGLC01