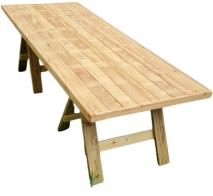

#### TRESSLE TABLE

PRODUCT CODE: TAB-02

WHITE TABLE PRODUCT CODE: TAB-03 R300

BLACK TABLE PRODUCT CODE: TAB-04

R300