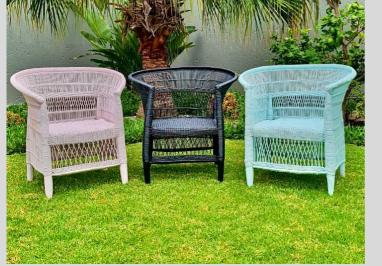

#### CHAIRS

**RATTAN CHAIRS** 

R250

PRODUCT CODE: RTTC-01
Available in Natural, White & Blue

PEACOCK CHAIRS R400

PRODUCT CODE: PHHC-2